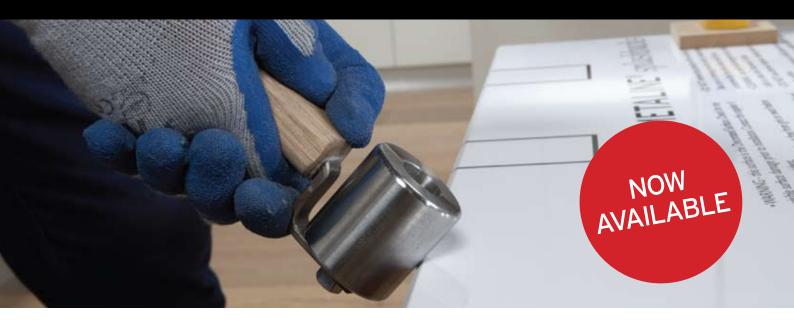

## LAMINEX® METALINE® SPLASHBACKS EDGE ROLLER TOOL

# ATTENTION METALINE AUTHORISED FABRICATORS

To ensure a beautifully finished rolled edge and neat joins Laminex has developed a tool specifically for finishing the edges of sheets.

Please take advantage of this professionally developed hand tool to equip your installation teams.

#### The roller features:

- Long turned heavy duty wooden handle
- Adjustable roller tension
- Roller bearing movement
- Machined metal roller head

## Edge Tape Roller Part number: 943819

### List Price: \$60 each + GST

They are individually boxed and labelled.

Call your Laminex Customer Service Center today on 132 136.